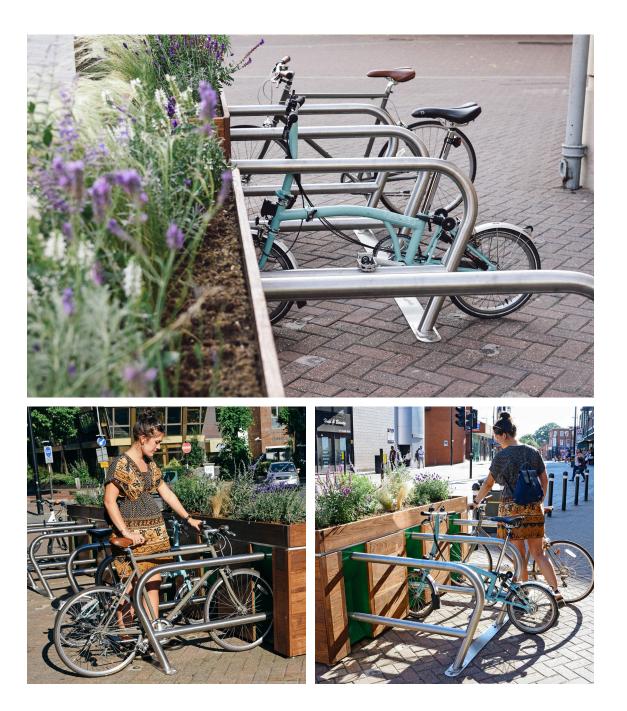

## **Planter Rack**

cyclehoop

The Planter Rack is a unique product offering secure cycle parking for 6 bicycles as well as built in planters which are ideal for greening public spaces. This product is modular in design and features wheel recesses under the planter keeping its footprint compact. The Planter Rack is made from durable, sustainably sourced wood and thick steel tube stands and also features reflective strips for increased visibility. This robust product is easy to install and requires minimal floor drilling making it ideal for both permanent and temporary parking solutions.

www.cyclehoop.com

The Planter Rack is available in a range of materials, colours and can planted with all-weather plants.

## Specification

Each unit offers space for 6 bicycles 60mm OD x 3mm Thick steel tube stands Cycle stands securely fixed with shear nuts and security bolts No concrete base and little drilling required 3M 610C Scotchile High Intensity Grade Reflective Tape Foil on 1mm Aluminium strips FSC Thermowood Wheel recess fits any size bike wheel Standard colour of wheel inserts: Yellow Green: RAL 6018 Optional powder coating available Standard finish of the tube stands: gun metal powder coated Options of Hardwood: FSC Thermowood Ash or Softwood FSC Thermowood Pine