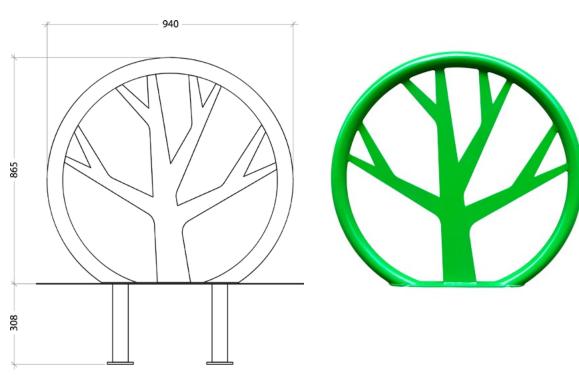

## **Tree Stand**

Introducing the Tree Stand, a customised O-ring with a tree shape laser cut from 5mm thick sheet and welded inside the ring.

It was originally designed to blend in with green areas, such as parks and gardens. It offers strong security features as standard, such as root fixing and 3 locking points. We can also provide a surface mounted option.

The stand is produced in galvanised steel and has a green powder-coated finish. Other finish options can be chosen upon request.



## Specification

- Galvanised steel, green powder coated finish
- Root fixed or surface mounted
- Made in Britain

## **Dimensions**

- Height: 865mm (+308mm for root fixing)
- · Width: 940mm