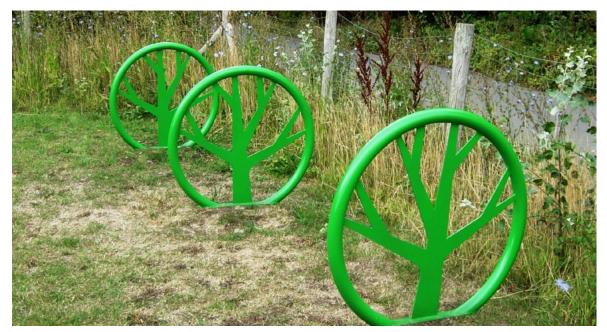

## **Tree Stand**

Introducing the Tree Stand, a customised O-ring with a tree shape laser cut from 5mm thick sheet and welded inside the ring.

It was originally designed to blend in with green areas, such as parks and gardens. It offers strong security features as standard, such as root fixing and 3 locking points. We can also provide a surface mounted option.

The stand is produced in galvanised steel and has a green powder-coated finish. Other finish options can be chosen upon request.