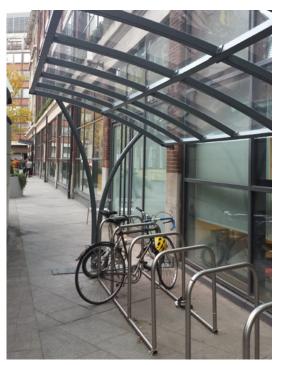

## Cycle Canopy

Our Cycle Canopy is constructed of galvanized mild steel with an anticlimb clear polycarbonate roof making it perfect for any site.

The eye catching design helps to protect bicycles from the rain whist offering excellent surveillance and visibility.

- Supplied with a 10 Cycle toast rack
- Anti-climb roof
- Hot dipped galvanised or polyester powder coated to BS EN ISO 1461:1999 standard finish
- Single units can be placed alongside or opposite each other to form larger cycle storage areas.
- $\bullet \ \ \text{Shelter comes with adjustable overground fixing feet} \\$
- Finish options: Plain galvanized steel or polyester powdercoated