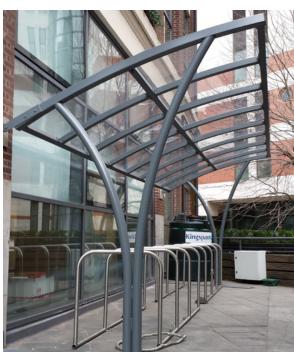

## Cycle Canopy

Our Cycle Canopy is constructed of galvanized mild steel with an anticlimb clear polycarbonate roof making it perfect for any site.

The eye catching design helps to protect bicycles from the rain whist offering excellent surveillance and visibility.

- Supplied with a 10 Cycle toast rack
- Anti-climb roof
- Hot dipped galvanised or polyester powder coated to BS EN ISO 1461:1999 standard finish
- Single units can be placed alongside or opposite each other to form larger cycle storage areas.
- $\bullet \ \ \text{Shelter comes with adjustable overground fixing feet} \\$
- Finish options: Plain galvanized steel or polyester powdercoated