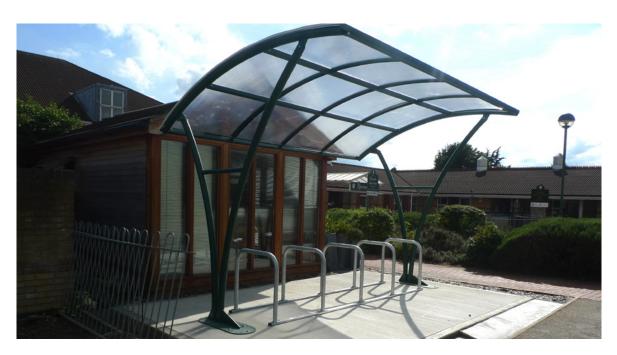

## Cycle Canopy

Our Cycle Canopy is constructed of galvanized mild steel with an anticlimb clear polycarbonate roof making it perfect for any site.

The eye catching design helps to protect bicycles from the rain whist offering excellent surveillance and visibility.

- Supplied with a 10 Cycle toast rack
- Anti-climb roof
- Hot dipped galvanised or polyester powder coated to BS EN ISO 1461:1999 standard finish
- Single units can be placed alongside or opposite each other to form larger cycle storage areas.
- $\bullet \ \ \text{Shelter comes with adjustable overground fixing feet} \\$
- Finish options: Plain galvanized steel or polyester powdercoated

## Dimensions for 10 bikes

- Length 4100mm
- Depth 2770mm
- Height at front 2860mm
- Height at rear 2150mm