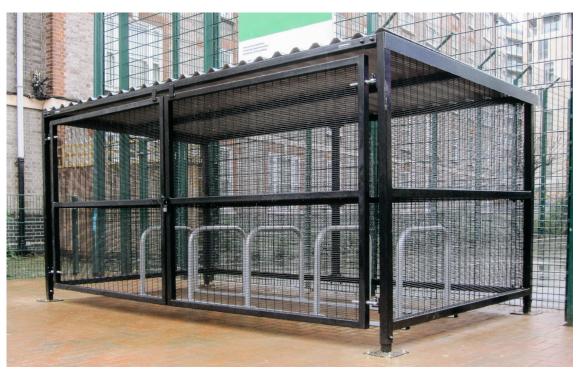

## **Mesh Bike Shelter**

The Mesh Bike Shelter is an extremely secure and robust bike storage unit for 10 bicycles. This high security shelter is made from galvanised or powder coated steel and is clad with mesh exterior which allows easy surveillance of the bikes. This product has the option of being clad with prison mesh which is designed so that it cannot be cut through with bolt cutters. Optional secure padlocks can be used to lock the gates.

The Mesh Bike Shelter is ideal with Sheffield Stands enabling the users to lock up their bikes individually and offering more protection against theft and vandalism.

## **Specification**

4100 × 2100 × 2200mm

Standard mesh or 358 prison mesh available

Cycle shelter comes with optional swing gates with padlocks available One cycle shelter parks 10 bicycles

Cycle shelter frame galvanised or powder coated