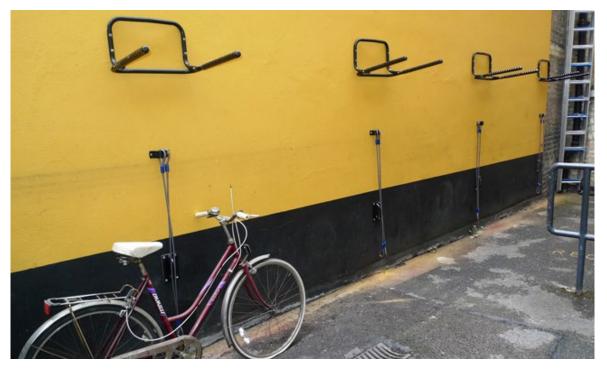

## Folding Bike Rack

The Folding Bike rack is a simple and effective space saving home or workplace bike storage solution. This wall mounted bike rack can hold up two bikes and neatly folds away when not in use, it is ideal for areas with limited space.

Rubber coating on the arms protects bike frames from scratches and helps grip them in place.

## Advantages

- Wall mounted storage rack.
- Saves valuable ground space.
- This indoor solution is suitable for areas with limited space.
- Holds up to 2 cycles.
- Folds away flat when not in use.