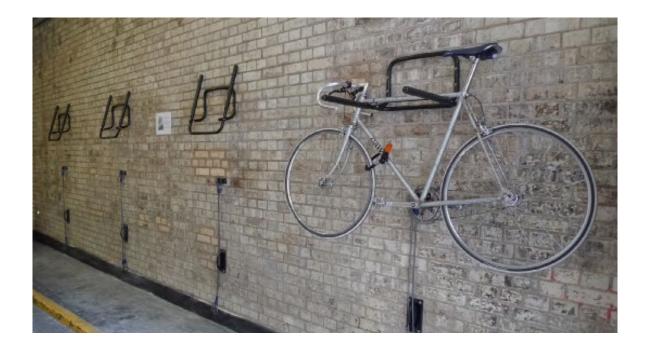

## Folding Bike Rack

The Folding Bike rack is a simple and effective space saving home or workplace bike storage solution. This wall mounted bike rack can hold up two bikes and neatly folds away when not in use, it is ideal for areas with limited space.

Rubber coating on the arms protects bike frames from scratches and helps grip them in place.

## Advantages

- Wall mounted storage rack.
- Saves valuable ground space.
- This indoor solution is suitable for areas with limited space.
- Holds up to 2 cycles.
- Folds away flat when not in use.