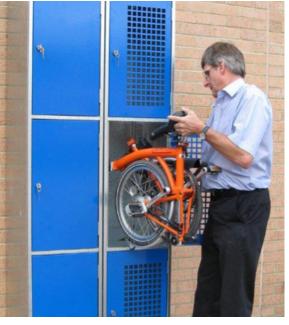

## **Folding Bike Locker**

## Minimum order of 5 locker stacks.

Portable and practical, the folding bike is incredibly popular with commuters, allowing them to transport them easily to and from work.

Our Folding Bike lockers are specially designed to fit all types of folding bikes to be folded and secured in each unit saving space. This product is made from mild steel and available powder coated in a choice of colours. Each locker is three compartments high and designed to be bolted together to create a larger unit.

## Technical specification

- One folding bicycle can fit into bike locker unit
- Mild Steel, polyester powder coated choice of RAL code colours
- Standard colour: Light grey RAL 7035
- Other colours available in quantities of 5 or more: Light Blue RAL 5012 – Dark Blue RAL 5017 – Yellow RAL 1018 – Red RAL 3003 – Green RAL 6024
- Perforated doors so that empty compartments can be easily identified
- Space for a cycle helmet, lock and small bag
- Each locker is 3 compartments high
- Can be bolted together to form a run of bike lockers for stability
- Made in Britain