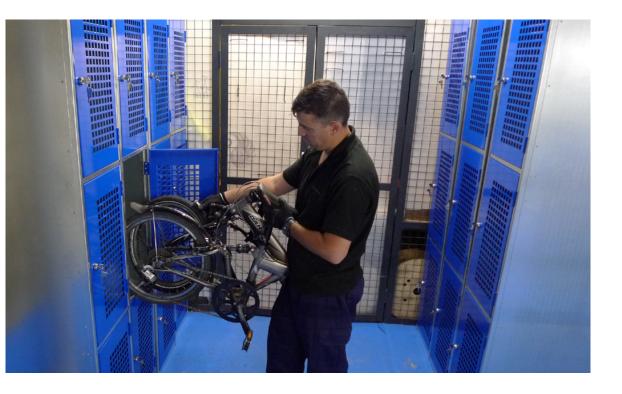

## **Folding Bike Locker**

## Minimum order of 5 locker stacks.

Portable and practical, the folding bike is incredibly popular with commuters, allowing them to transport them easily to and from work.

Our Folding Bike lockers are specially designed to fit all types of folding bikes to be folded and secured in each unit saving space. This product is made from mild steel and available powder coated in a choice of colours. Each locker is three compartments high and designed to be bolted together to create a larger unit.

## Technical specification

- One folding bicycle can fit into bike locker unit
- Mild Steel, polyester powder coated choice of RAL code colours
- Standard colour: Light grey RAL 7035
- Other colours available in quantities of 5 or more: Light Blue RAL 5012 – Dark Blue RAL 5017 – Yellow RAL 1018 – Red RAL 3003 – Green RAL 6024
- Perforated doors so that empty compartments can be easily identified
- Space for a cycle helmet, lock and small bag
- Each locker is 3 compartments high
- Can be bolted together to form a run of bike lockers for stability
- Made in Britain