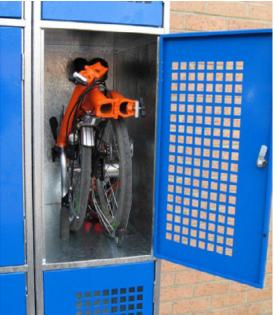

## **Folding Bike Locker**

## Minimum order of 5 locker stacks.

Portable and practical, the folding bike is incredibly popular with commuters, allowing them to transport them easily to and from work.

Our Folding Bike lockers are specially designed to fit all types of folding bikes to be folded and secured in each unit saving space. This product is made from mild steel and available powder coated in a choice of colours. Each locker is three compartments high and designed to be bolted together to create a larger unit.

## Technical specification

- One folding bicycle can fit into bike locker unit
- Mild Steel, polyester powder coated choice of RAL code colours
- Standard colour: Light grey RAL 7035
- Other colours available in quantities of 5 or more: Light Blue RAL 5012 – Dark Blue RAL 5017 – Yellow RAL 1018 – Red RAL 3003 – Green RAL 6024
- Perforated doors so that empty compartments can be easily identified
- Space for a cycle helmet, lock and small bag
- Each locker is 3 compartments high
- Can be bolted together to form a run of bike lockers for stability
- Made in Britain