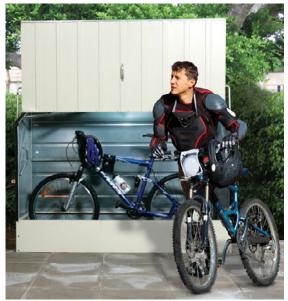

## 'Protect a Cycle' Locker

The 'Protect a Cycle' Locker has been designed to offer unbeatable security and convenience.

The generous dimensions allow up to three adult bikes to be stored together (depending on style). Its design, which features a spring assisted opening action, allows complete and easy access.

## **Technical Specification**

- PVC coated galvanised panels 25 year guarantee.
- Generous size stores up to 3 adult bikes (including larger hybrids).
- Quality build all stainless steel fasteners.
- Easy assembly main components are factory assembled.
- Maintenance free lasting good looks (no painting).
- Fire resistant complies with National Building Regulations.
- Choice of colours either two tone green or all cream.
- Tested and certified by the Loss Prevention Certification Board (awarded the LPS1175 Security Rating 1 and 2).
- "Secured By Design approved Police Preferred Specification".
- Made in Britain