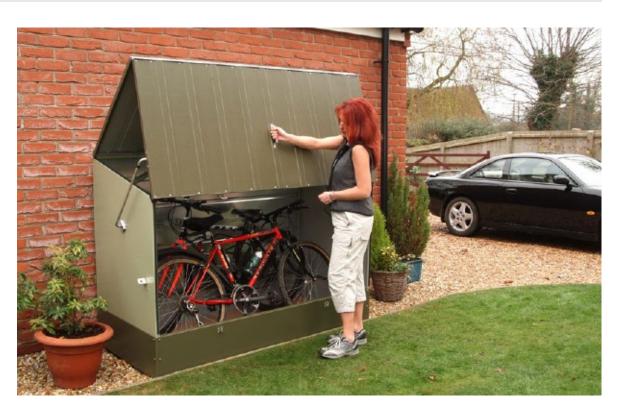

## 'Protect a Cycle' Locker

The 'Protect a Cycle' Locker has been designed to offer unbeatable security and convenience.

The generous dimensions allow up to three adult bikes to be stored together (depending on style). Its design, which features a spring assisted opening action, allows complete and easy access.

## Internal dimensions:

Height (front): 1090mmHeight (back): 1290mm

Width: 1800mmDepth: 840mm

## External dimensions:

• Height (front): 1330mm

• Width: 1960mm

• Depth: 890mm