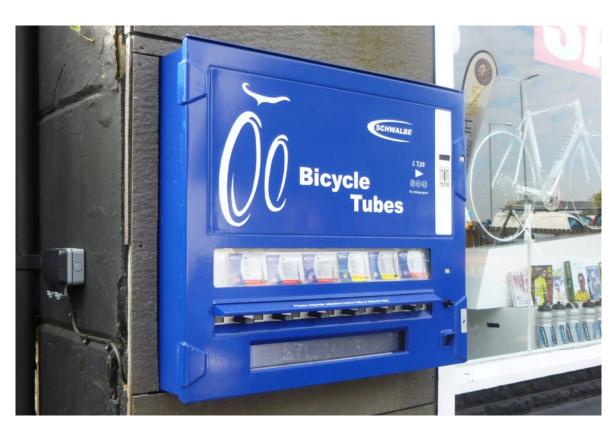

## **Tube Vending Machine**

The tube vending machines from Schwalbe are thoroughly refurbished cigarette machines that hold 60 tubes in six different sizes.

They are extremely rugged allowing them to withstand most indoor and outdoor conditions. It has internal cooling and optional heating for colder climates. The hardwearing, front is extremely resistant to vandalism.

It can be configured to accept all payment methods including coins, notes, credit and stored value cards. They are commonly installed conveniently outside of bicycle repair shops.

## **Technical Specification**

- · Material: High impact durable engineering grade polymer
- Accomodate 6 different types of tubes: AV13, SV13, SV15, DV17, SV17, SV19 or DV13
- Cards for other popular sizes are included
- Holds 60 tubes
- Free-standing or wall-mounted (including wall mounting rack)