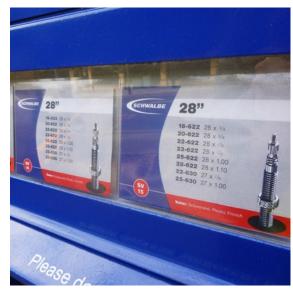

## **Technical Specification**

- · Material: High impact durable engineering grade polymer
- Accomodate 6 different types of tubes: AV13, SV13, SV15, DV17, SV17, SV19 or DV13
- Cards for other popular sizes are included
- Holds 60 tubes
- Free-standing or wall-mounted (including wall mounting rack)