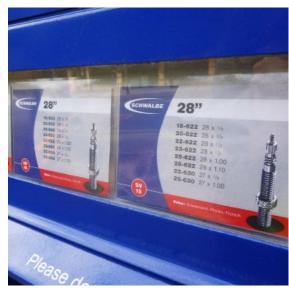

## **Technical Specification**

- Material: High impact durable engineering grade polymer
- Accomodates 6 different types of tubes: AV13, SV13, SV15, DV17, SV17, SV19 or DV13
- Holds 60 tubes at a time.
- Free-standing or wall-mounted (including wall mounting rack)