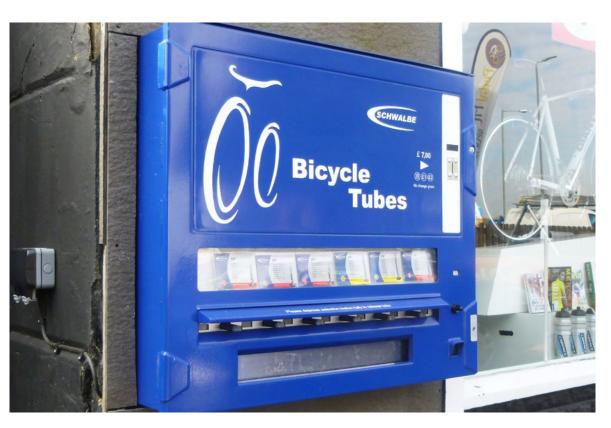

## **Tube Vending Machine**

The inner tube vending machines from Schwalbe are thoroughly refurbished cigarette machines that hold 60 tubes in six different sizes.

Their highly secure design allows them to withstand most indoor and outdoor conditions. It has internal cooling and optional heating for colder climates.

The Inner Tube Vending Machine can be configured to accept all payment methods including coins, notes, credit and stored value cards.

They are more commonly installed outside of bicycle repair shops for use during unsocial hours allowing access for cyclists 24/7.

## **Technical Specification**

- Material: High impact durable engineering grade polymer
- Accomodates 6 different types of tubes: AV13, SV13, SV15, DV17, SV17, SV19 or DV13
- Holds 60 tubes at a time.
- Free-standing or wall-mounted (including wall mounting rack)