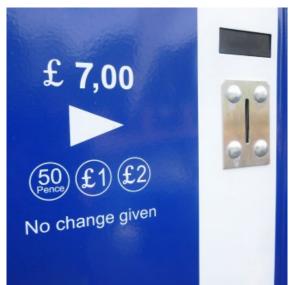

The Inner Tube Vending Machine can be configured to accept all payment methods including coins, notes, credit and stored value cards.

They are more commonly installed outside of bicycle repair shops for use during unsocial hours allowing access for cyclists 24/7.